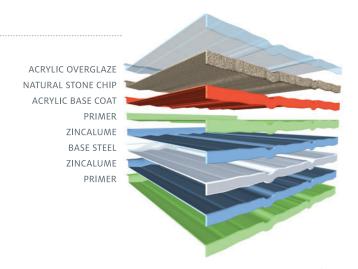

All of Tilcor's roofing products are fabricated from Zincalume® protected steel. Tilcor's textured finish provides added protection by embedding natural stone granules in an acrylic base-coat. A final clear acrylic over-glaze is applied before

being oven cured. This extremely durable UV-resistant coating enables Tilcor roofing products to withstand the harshest environments around the world.

Tilcor is ISO 9001 accredited. International test reports, appraisals and field results confirm our products are 100% waterproof, earthquake safe, fire resistant and able to withstand hurricane-force winds of up to 120mph. A Tilcor roof will not only safeguard your investment but will also give you complete peace of mind because it's backed by a Tilcor warranty.