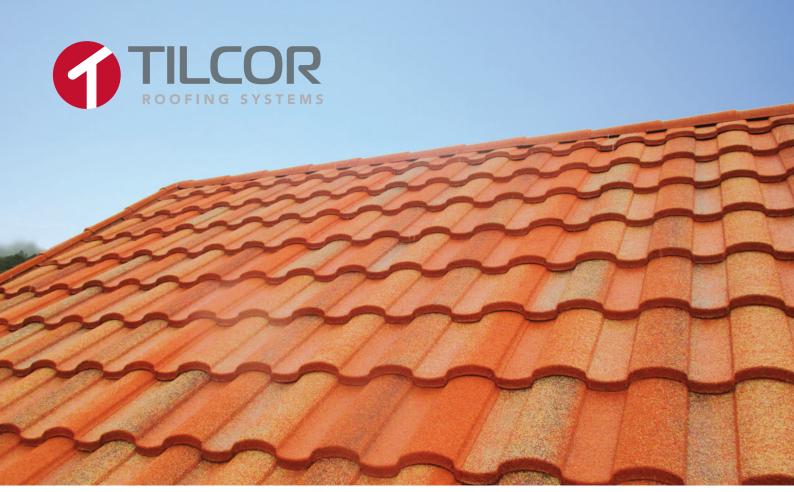

## **ANTICA TEXTURED**

## The graceful features of the Mediterranean

The Tilcor Antica finish offers the strength and graceful feature of the Mediterranean tile. Its S-tile shape creates superior durability for a lifetime of elegance. Tilcor Antica Tile is available in a variety of colour blends reminiscent of the region, and provides the refined appearance of traditional Mediterranean clay tile without the inherent weight and cost.

Extensive research and development in the design process ensures every Tilcor product is manufactured to the highest quality with exceptional durability and strength. The tile profiles and roofing accessories are engineered to interlock and overlap to resist wind lifting and keep out the harsh elements. At less than 7kg/m², a Tilcor roof is a 'Lightweight Roofing System', so considerable cost savings can be achieved during construction. The perfect replacement for your old existing roof, a Tilcor roof lets you improve the look and value of your home in a matter of days.

All of Tilcor's roofing products are fabricated from Zincalume® protected steel. Tilcor's textured finish provides added protection by embedding natural stone granules in an acrylic base-coat. A final clear acrylic over-glaze is applied before