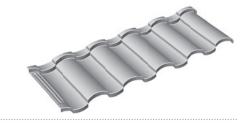

## **ANTICA TEXTURED**

## The graceful features of the Mediterranean

The Tilcor Antica finish offers the strength and graceful feature of the Mediterranean tile. Its S-tile shape creates superior durability for a lifetime of elegance. Tilcor Antica Tile is available in a variety of colour blends reminiscent of the region, and provides the refined appearance of traditional Mediterranean clay tile without the inherent weight and cost.